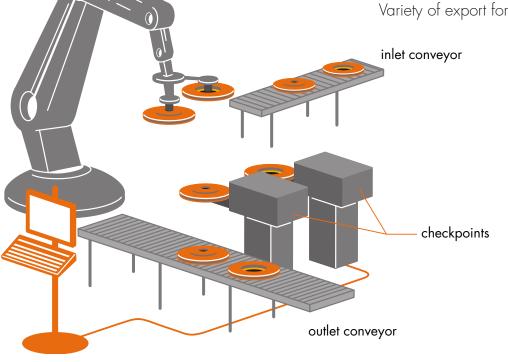

## **Applications**

Quality control of raw cast or machined brake discs, and sand cores for fins.

Integration into the production environment:

- Part inspection after casting and before shipment to the machining shop
- Part inspection after machining and before shipment to the assembly shop

#### **Features**

- Interchangeable and designed for use in a hostile environment such as a foundry and tooling workshops
- Attached to digital line or robot
- Air conditioned computer cabinet containing industrial PC, image processing card, video interconnection cards, and interface cards for connections to line controller and factory network
- SPC: SQL database designed to analyse a maximum number of criteria in minimum time. Variety of export formats available