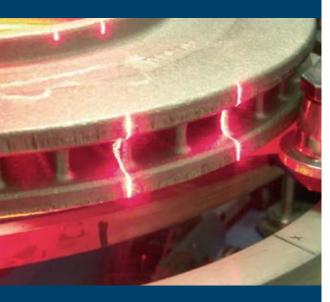

# 3D CAST-B

Inspection system for brake discs surface inspection & geometrical inspection

Available in several versions: in-line configuration compatible with machine cycle times & carousel configuration for very high inspection rates.

Detection on external surfaces and in ventilation channels of:

- Material voids
- Excess material and flashes
- Porosity
- and more

Measuring process defects:

- Mould offset
- Sand core defects
- Symmetry of ventilation channels
- and more