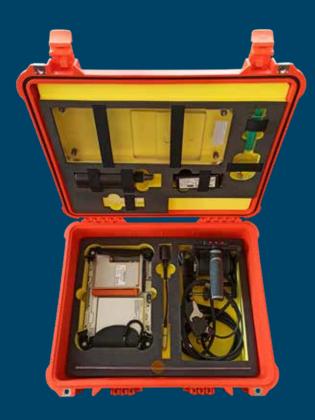

#### Complete kit includes:

32 elements wheel probe and maintenance kit

Laser guiding system

- Dedicated function check reference block
- Miscellaneous (water sprayer, ruler, templates, etc.)
- Heavy duty transport case (67x51x26.2, 17kg)
- See Smart U32 tech specs for more information