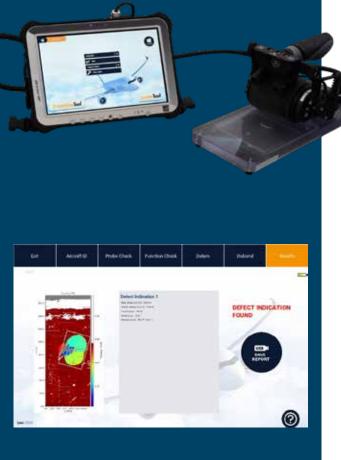

#### **Features**

- Assisted (step by step) acquisition software
- Embedded self-verification process prior to inspection (built-in test equipment)
- Automatic reporting
- Remote Assistance ready
- Digital continuity brick between acquisition, analysis and reporting
- Can be operated by any technician (non-NDT expert)
- Adaptable to other industries' requirements
- Connectable with Locate Tool
- Connectivity: Wi-Fi, 4G, etc.
- Automated reporting, avoiding dual entries and human errors
- Failsafe inspection workflow
- Automatic assessment possible up to 20 mm
- Light-weight industrial tablet with large screen display
- PAUT wheel probe with laser guides