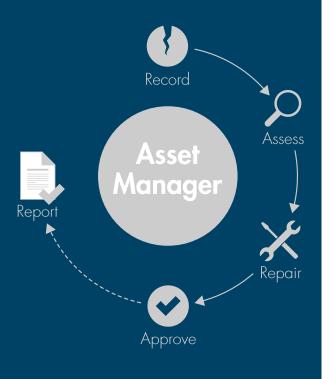

## Simplified, faster and high-end management of your maintenance activities through a dedicated 3D model

A single cloud access to several key information sources for all the actors involved in structure maintenance by recording, assessing, monitoring and reporting structural damages precisely on asset digital twin

### **Features**

- One single access to many manuals
- Precise location and reading on 3D mock-up
- Rapid data log and decision making
- Multi-fleet
- Multi-operating system
- From event creation to assessment and repair
- Unique event identification
- Override-proof activity recording
- Permanent access to latest manual revision
- Colour coded actions for ease of even's status interpretation
- One-click event creation
- Guidance through pre-defined forms and menus