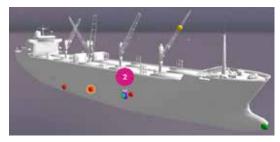

## Simplified, faster and high-end management of your maintenance activities through a dedicated 3D model

A single cloud access to several key information sources for all the actors involved in structure maintenance by recording, assessing, monitoring and reporting structural damages precisely on asset digital twin

#### Flexibility

- Manage all your assets from the same interface
- Customizable and adaptable to any structures under rigorous maintenance plan

### **Features**

- One single access to many manuals
- Precise location and reading on 3D mock-up
- Rapid data log and decision making
- Multi-fleet
- Multi-operating system
- From event creation to assessment and repair
- Unique event identification
- Override-proof activity recording
- Permanent access to latest manual revision
- Colour coded actions for ease of even's status interpretation
- One-click event creation
- Guidance through pre-defined forms and menus