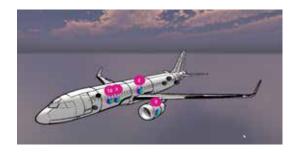

## Simplified, faster and high-end management of your maintenance activities through a dedicated 3D model

A single cloud access to several key information sources for all the actors involved in structure maintenance by recording, assessing, monitoring and reporting structural damages precisely on asset digital twin

#### Flexibility

- Manage all your assets from the same interface
- Customizable and adaptable to any structures under rigorous maintenance plan

### **Features**

- One single access to many manuals
- Precise location and reading on 3D mock-up
- Rapid data log and decision making
- Multi-fleet
- Multi-operating system
- From event creation to assessment and repair
- Unique event identification
- Override-proof activity recording
- Permanent access to latest manual revision
- Colour coded actions for ease of even's status interpretation
- One-click event creation
- Guidance through pre-defined forms and menus