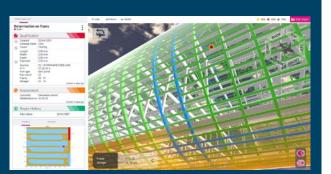

#### **Efficiency**

- Access all the necessary documents from one centralised software
- Instant damages and previous repairs visualisation on a 3D representation of your asset
- Improve field operation thanks to dedicated decision-making workflow

#### **Features**

- One single access to many manuals
- Precise location and reading on 3D mock-up
- Rapid data log and decision making
- Multi-fleet
- Multi-operating system
- From event creation to assessment and repair
- Unique event identification
- Override-proof activity recording
- Permanent access to latest manual revision
- Colour coded actions for ease of even's status interpretation
- One-click event creation
- Guidance through pre-defined forms and menus