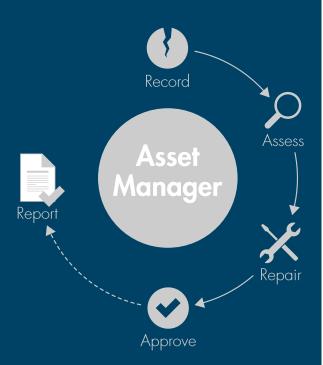

### ASSETMANAGER

Simplified, faster and high-end management of your maintenance activities through a dedicated 3D model

A single cloud access to several key information sources for all the actors involved in structure maintenance by recording, assessing, monitoring and reporting structural damages precisely on asset digital twin

#### **Features**

- One single access to many manuals
- Precise location and reading on 3D mock-up
- Rapid data log and decision making
- Multi-fleet
- Multi-operating system
- From event creation to assessment and repair
- Unique event identification
- Override-proof activity recording
- Permanent access to latest manual revision
- Colour coded actions for ease of even's status interpretation
- One-click event creation
- Guidance through pre-defined forms and menus