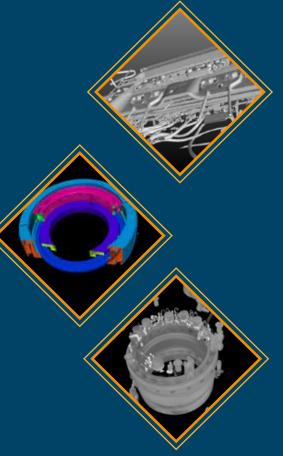

# COMPUTED TOMOGRAPHY

A very reliable inspection method for Additive Manufacturing Components able to provide you a 3D scan for accurate defect detection and measurement.

Internal components structures' evaluation for pore, cracks, inclusions, bill of material analysis, actual-nominal comparison, GD&T measurement

# COMPUTED TOMOGRAPHY

A very reliable inspection method for Additive Manufacturing Components able to provide you a 3D scan for accurate defect detection and measurement.